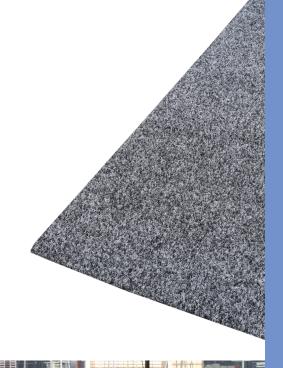

## **ALFRESCO OUTDOOR CARPET**

Alfresco Outdoor Carpet is a hard wearing polypropylene carpet. Designed to keep its appearance even in harsh environments. Very versatile carpet for many outdoor environments.

## **FEATURES**

- Ideal for patios, ramps, boats, garages, entrances, wooden decking
- UV Stabilised
- Polypropylene top
- Resin backing
- Indoor/outdoor use

Charcoal