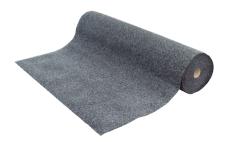

## **ALFRESCO OUTDOOR CARPET**

Alfresco Outdoor Carpet is a hard wearing polypropylene carpet. Designed to keep its appearance even in harsh environments. Very versatile carpet for many outdoor environments.

## **FEATURES**

- Ideal for patios, ramps, boats, garages, entrances, wooden decking
- UV Stabilised
- Polypropylene top
- Resin backing
- Indoor/outdoor use

Charcoal